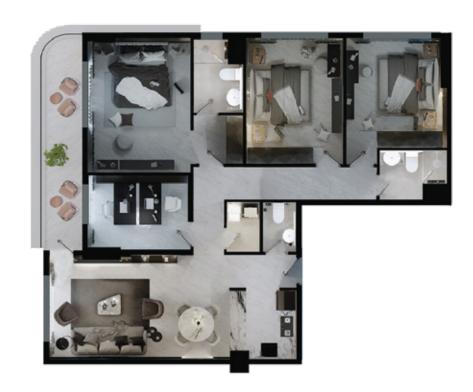

#### 2.5 Bedroom

TOTAL AREA

#### Premium 2.5 Bedroom

TOTAL AREA

# Luxury 2.5 Bedroom

TOTAL AREA

#### Premium 3.5 Bedroom

TOTAL AREA

# Luxury 3.5 Bedroom

TOTAL AREA