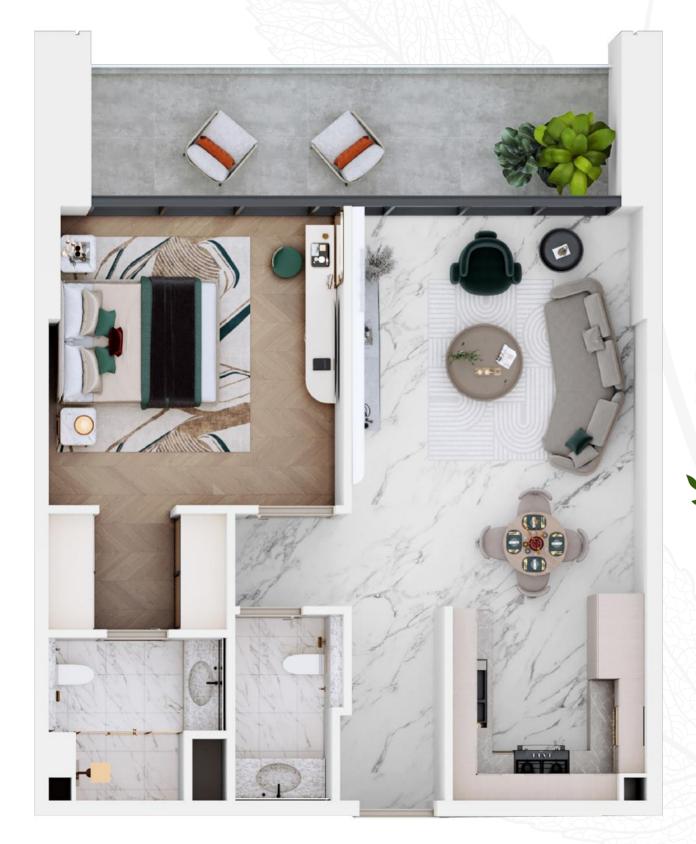

### Typical GA Plan 3

12 TO 17 Floor Plan

Total Area: 412 sq. ft.

Total Area: 486 sq. ft.

Total Area: 746 sq. ft.

Type 2

Total Area: 830 sq. ft.

Type 1

Type 2

Total Area: 1113 sq. ft.