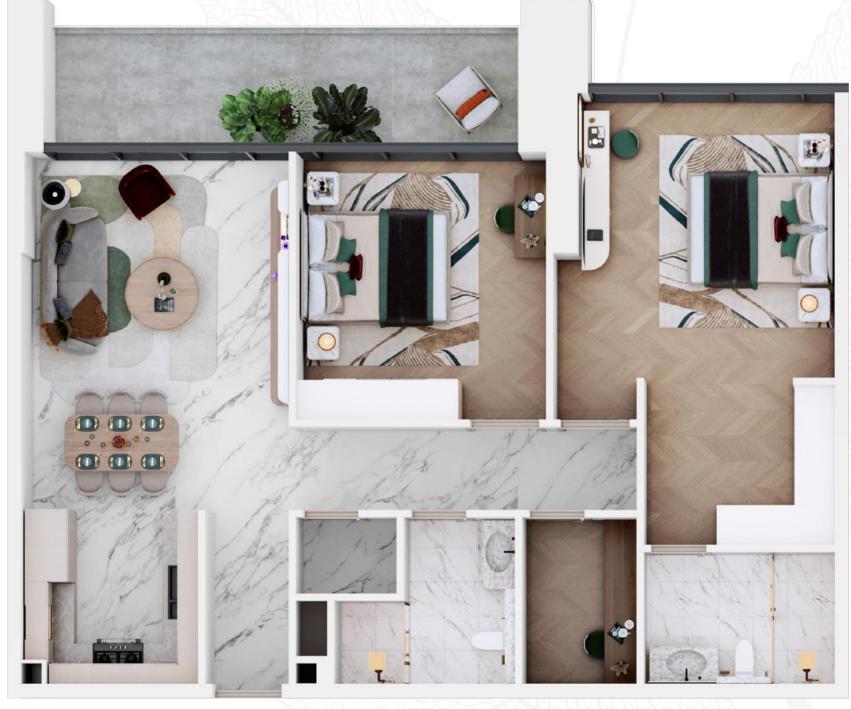

## 2 Bedroom

Туре 3

Total Area: 1077 sq. ft.

Disclaimer: Plan and details included are indicative only and are subject to change by the developer/seller at its sole discretion without notice and/or liability. All images, including features, finishes, furnishings and scale are illustrative only. Final areas, dimensions, layout and materials may differ from those stated.

Total Area: 1206 sq. ft.