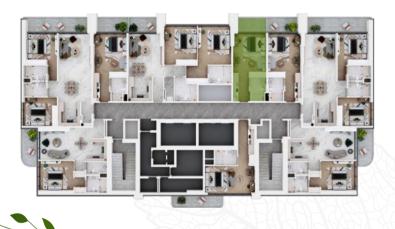

### Typical GA Plan 3

12 TO 17 Floor Plan

Total Area: 412 sq. ft.

Total Area: 486 sq. ft.

Total Area: 746 sq. ft.

Type 2

Total Area: 830 sq. ft.

Type 1