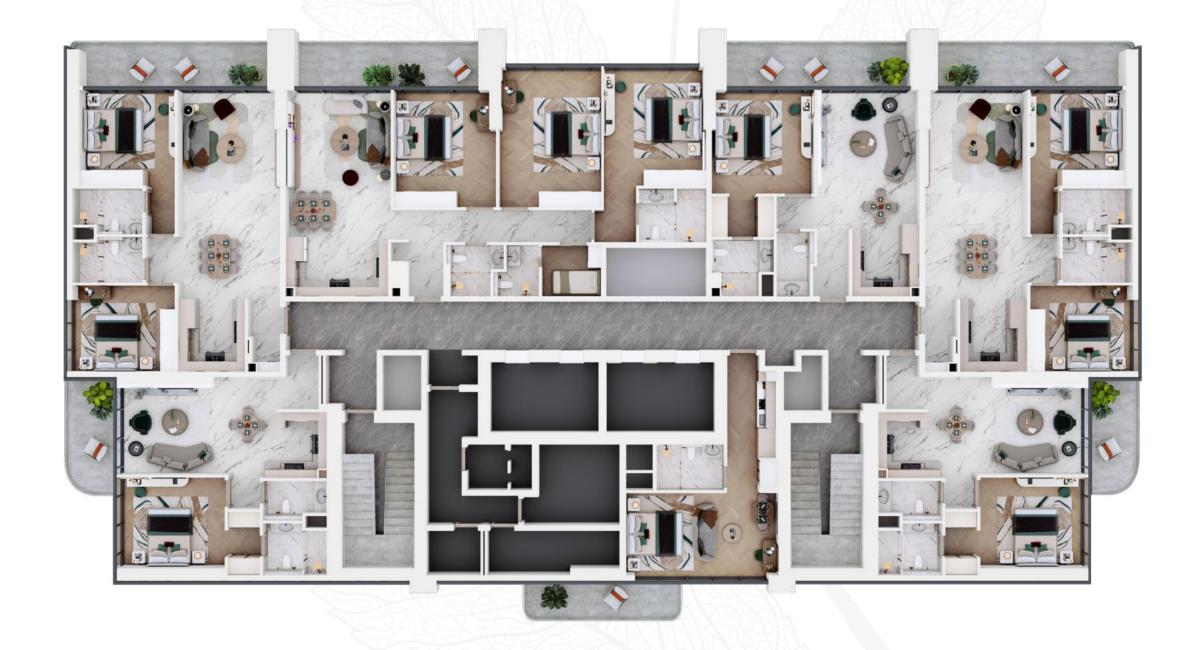

# 



### Typical GA Plan 1



1 TO 5 Floor Plan











### Typical GA Plan 3

12 TO 17 Floor Plan









Total Area: 412 sq. ft.









Total Area: 486 sq. ft.









Total Area: 746 sq. ft.







Type 2





Total Area: 830 sq. ft.







Type 1











Type 2



Total Area: 1113 sq. ft.

## 2 Bedroom

Туре 3



Total Area: 1077 sq. ft.











Disclaimer: Plan and details included are indicative only and are subject to change by the developer/seller at its sole discretion without notice and/or liability. All images, including features, finishes, furnishings and scale are illustrative only. Final areas, dimensions, layout and materials may differ from those stated.





Total Area: 1206 sq. ft.

#### 3 Bedroom









Total Area: 1488 sq. ft.

Disclaimer: Plan and details included are indicative only and are subject to change by the developer/seller at its sole discretion