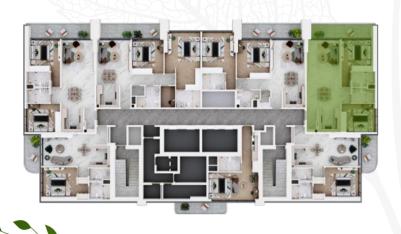

### Typical GA Plan 3

12 TO 17 Floor Plan

Total Area: 412 sq. ft.

Total Area: 486 sq. ft.

Total Area: 746 sq. ft.

Type 2

Total Area: 830 sq. ft.

Type 1