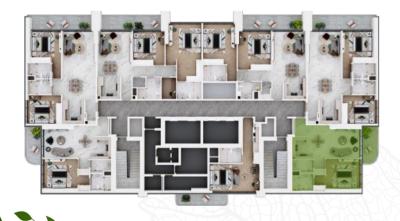

### Typical GA Plan 3

12 TO 17 Floor Plan

Total Area: 412 sq. ft.

Total Area: 486 sq. ft.

Total Area: 746 sq. ft.

Type 2

Total Area: 830 sq. ft.

Type 1