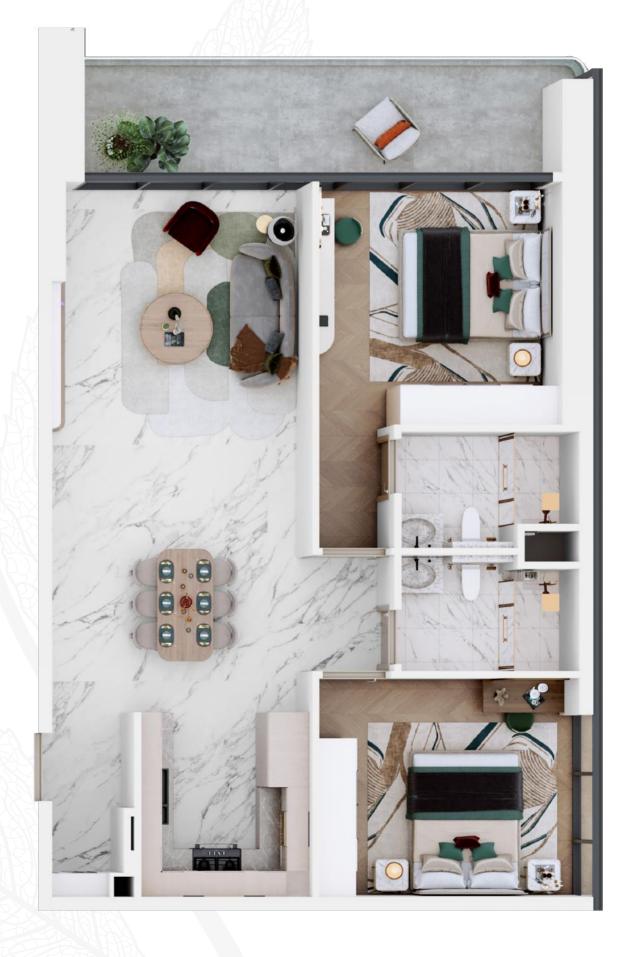

# 



### Typical GA Plan 1



1 TO 5 Floor Plan











### Typical GA Plan 3

12 TO 17 Floor Plan









Total Area: 412 sq. ft.









Total Area: 486 sq. ft.









Total Area: 746 sq. ft.







Type 2





Total Area: 830 sq. ft.







Type 1











Type 2



Total Area: 1113 sq. ft.

## 2 Bedroom

Туре 3



Total Area: 1077 sq. ft.











Disclaimer: Plan and details included are indicative only and are subject to change by the developer/seller at its sole discretion without notice and/or liability. All images, including features, finishes, furnishings and scale are illustrative only. Final areas, dimensions, layout and materials may differ from those stated.





Total Area: 1206 sq. ft.

#### 3 Bedroom









Total Area: 1488 sq. ft.

Disclaimer: Plan and details included are indicative only and are subject to change by the developer/seller at its sole discretion without notice and/or liability. All images, including features, finishes, furnishings and scale are illustrative only. Final areas, dimensions, layout and mater