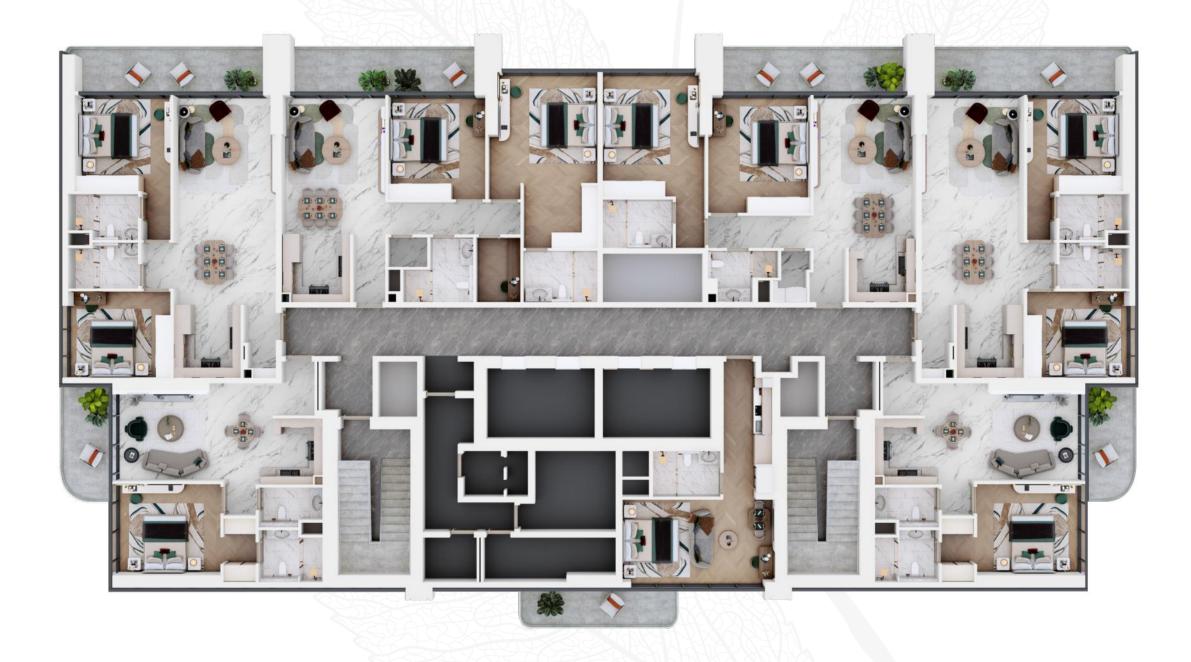

# 



### Typical GA Plan 1



1 TO 5 Floor Plan











### Typical GA Plan 3

12 TO 17 Floor Plan









Total Area: 412 sq. ft.









Total Area: 486 sq. ft.









Total Area: 746 sq. ft.







Type 2





Total Area: 830 sq. ft.







Type 1











Type 2



Total Area: 1113 sq. ft.

## 2 Bedroom

Туре 3



Total Area: 1077 sq. ft.











Disclaimer: Plan and details included are indicative only and are subject to change by the developer/seller at its sole discretion without notice and/or liability. All images, including features, finishes, furnishings and scale are illustrative only. Final areas, dimensions, layout and materials may differ from those stated.





Total Area: 1206 sq. ft.

#### 3 Bedroom









Total Area: 1488 sq. ft.

Disclaimer: Plan and details included are indicative only and are subject to chang