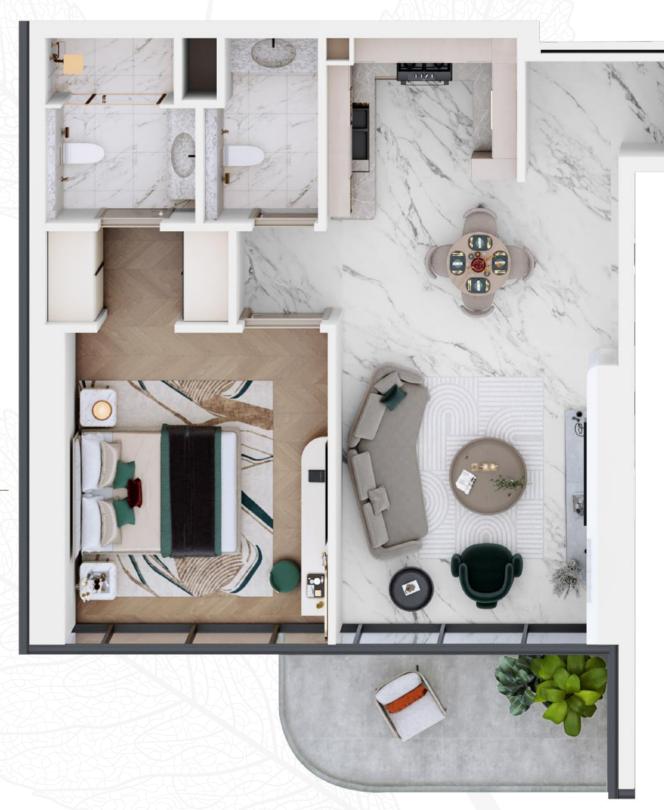

### Typical GA Plan 3

12 TO 17 Floor Plan

Total Area: 412 sq. ft.

Total Area: 486 sq. ft.

Total Area: 746 sq. ft.

Type 2

Total Area: 830 sq. ft.

Type 1

Type 2

Total Area: 1113 sq. ft.