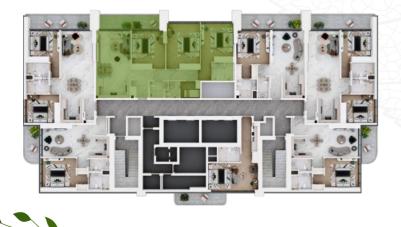

### Typical GA Plan 1

1 TO 5 Floor Plan

### Typical GA Plan 3

12 TO 17 Floor Plan

Total Area: 412 sq. ft.

Total Area: 486 sq. ft.

Total Area: 746 sq. ft.

Type 2

Total Area: 830 sq. ft.

Type 1

Type 2

Total Area: 1113 sq. ft.

## 2 Bedroom

Туре 3

Total Area: 1077 sq. ft.

Disclaimer: Plan and details included are indicative only and are subject to change by the developer/seller at its sole discretion without notice and/or liability. All images, including features, finishes, furnishings and scale are illustrative only. Final areas, dimensions, layout and materials may differ from those stated.

Total Area: 1206 sq. ft.

#### 3 Bedroom

Total Area: 1488 sq. ft.

Disclaimer: Plan and details included are indicative only and are subject to change by the developer/seller at its sole discretion without notice and/or liability. All images, including features, finishes, furnishings and scale are illustrative only. Final areas, dimensions, layout and materials may differ from those stated.