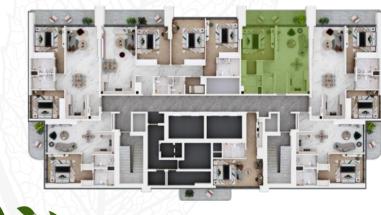

# 



### Typical GA Plan 1



1 TO 5 Floor Plan











### Typical GA Plan 3

12 TO 17 Floor Plan









Total Area: 412 sq. ft.









Total Area: 486 sq. ft.









Total Area: 746 sq. ft.







Type 2





Total Area: 830 sq. ft.







Type 1











Type 2



Total Area: 1113 sq. ft.

## 2 Bedroom

Туре 3



Total Area: 1077 sq. ft.











Disclaimer: Plan and details included are indicative only and are subject to change by the developer/seller at its sole discretion without notice and/or liability. All images, including features, finishes, furnishings and scale are illustrative only. Final areas, dimensions, layout and materials may differ from those stated.





Total Area: 1206 sq. ft.

#### 3 Bedroom









Total Area: 1488 sq. ft.

Disclaimer: Plan and details included are indicative only and are subject to change by the developer/seller at its sole discretion without notice and/or liability. All images, including features, finishes, furnishings and scale are illustrative