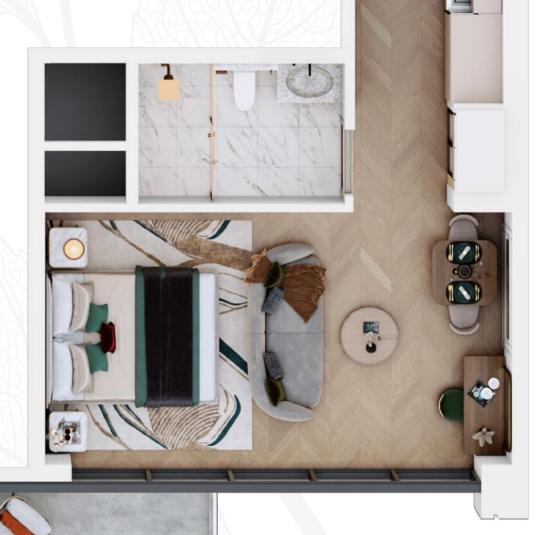

### Typical GA Plan 3

12 TO 17 Floor Plan

Total Area: 412 sq. ft.

Total Area: 486 sq. ft.

Total Area: 746 sq. ft.

Type 2

Total Area: 830 sq. ft.

Type 1