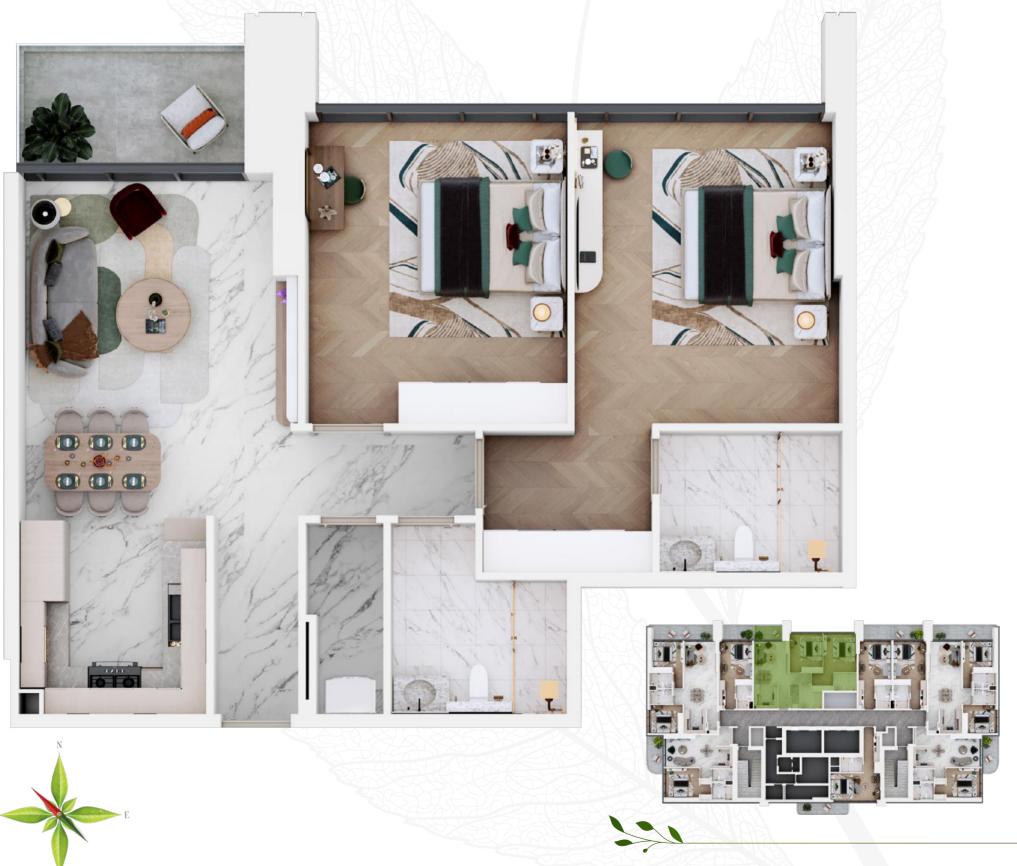

# 



### Typical GA Plan 1



1 TO 5 Floor Plan











### Typical GA Plan 3

12 TO 17 Floor Plan









Total Area: 412 sq. ft.









Total Area: 486 sq. ft.









Total Area: 746 sq. ft.







Type 2





Total Area: 830 sq. ft.







Type 1











Type 2



Total Area: 1113 sq. ft.

## 2 Bedroom

Туре 3



Total Area: 1077 sq. ft.











Disclaimer: Plan and details included are indicative only and are subject to change by the developer/seller at its sole discretion without notice and/or liability. All images, including features, finishes, furnishings and scale are illustrative only. Final areas, dimensions, layout and materials may differ from those stated.





Total Area: 1206 sq. ft.

#### 3 Bedroom









Total Area: 1488 sq. ft.

Disclaimer: Plan and details included are indicative only and are subject to change by the developer/seller at its sole discretion without notice and/or liability. All images, including features, finishes, furnishings and scale are illustrative only. Final areas, dimensions, layout and materials may dif