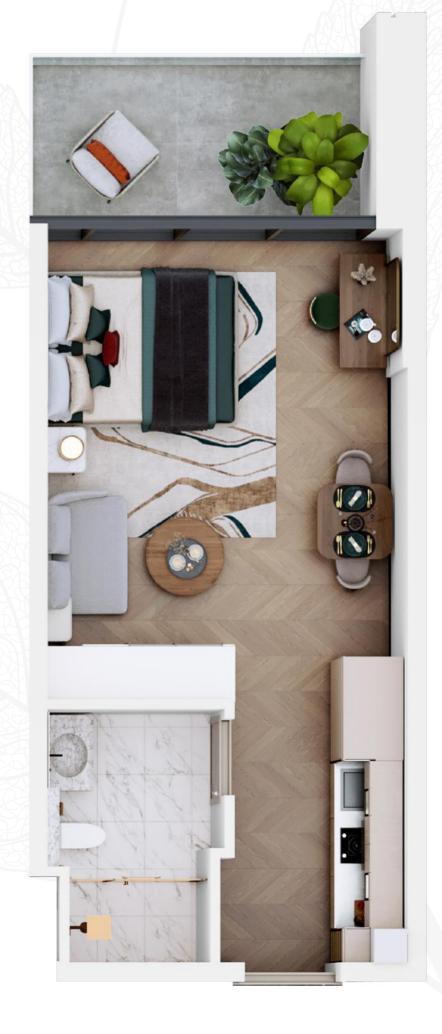

### Typical GA Plan 3

12 TO 17 Floor Plan

Total Area: 412 sq. ft.

Total Area: 486 sq. ft.

Total Area: 746 sq. ft.

Type 2

Total Area: 830 sq. ft.

Type 1