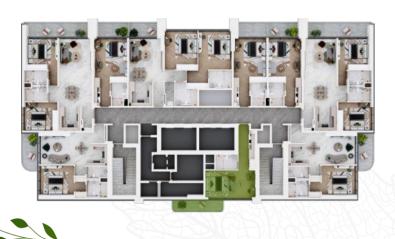

# 



### Typical GA Plan 1



1 TO 5 Floor Plan











### Typical GA Plan 3

12 TO 17 Floor Plan









Total Area: 412 sq. ft.









Total Area: 486 sq. ft.









Total Area: 746 sq. ft.







Type 2





Total Area: 830 sq. ft.







Type 1











Type 2



Total Area: 1113 sq. ft.

## 2 Bedroom

Туре 3



Total Area: 1077 sq. ft.











Disclaimer: Plan and details included are indicative only and are subject to change by the developer/seller at its sole discretion without notice and/or liability. All images, including features, finishes, furnishings and scale are illustrative only. Final areas, dimensions, layout and materials may differ from those stated.





Total Area: 1206 sq. ft.

#### 3 Bedroom









Total Area: 1488 sq. ft.

Disclaimer: Plan and details included are indicative only and are subject to change by the developer/seller at its sole discretion without notice and/or liability. All i