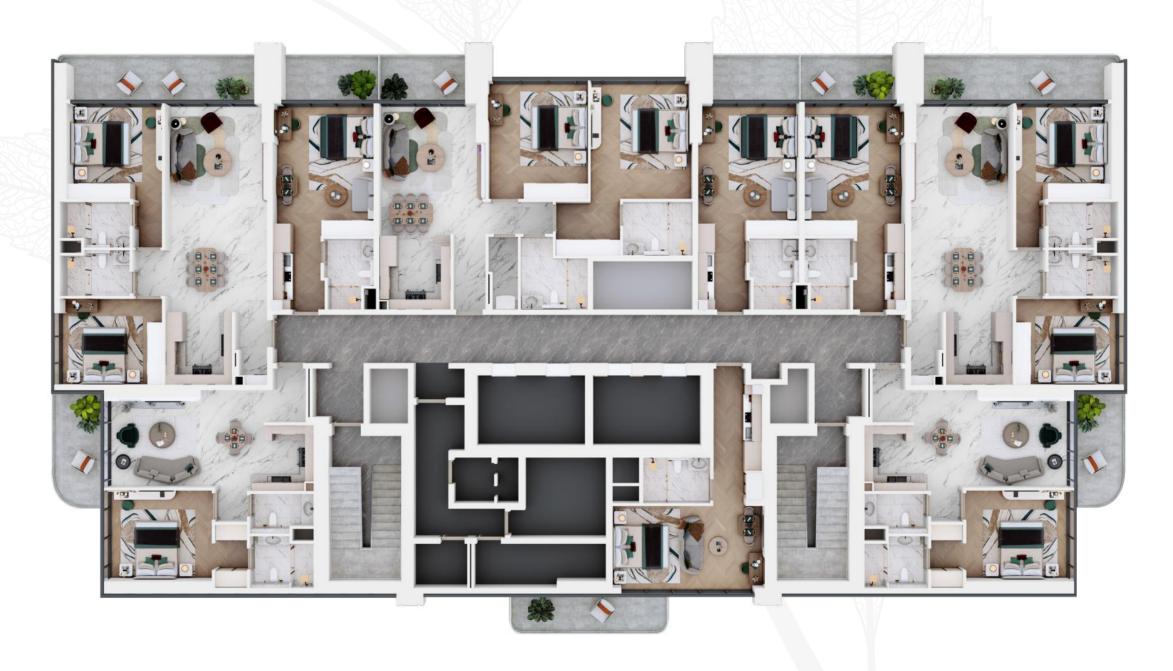

# 



### Typical GA Plan 1



1 TO 5 Floor Plan











### Typical GA Plan 3

12 TO 17 Floor Plan









Total Area: 412 sq. ft.









Total Area: 486 sq. ft.









Total Area: 746 sq. ft.







Type 2





Total Area: 830 sq. ft.







Type 1











Type 2



Total Area: 1113 sq. ft.

## 2 Bedroom

Туре 3



Total Area: 1077 sq. ft.











Disclaimer: Plan and details included are indicative only and are subject to change by the developer/seller at its sole discretion without notice and/or liability. All images, including features, finishes, furnishings and scale are illustrative only. Final areas, dimensions, layout and materials may differ from those stated.





Total Area: 1206 sq. ft.

#### 3 Bedroom









Total Area: 1488 sq. ft.

Disclaimer: Plan and details included are indicative only and are subject to