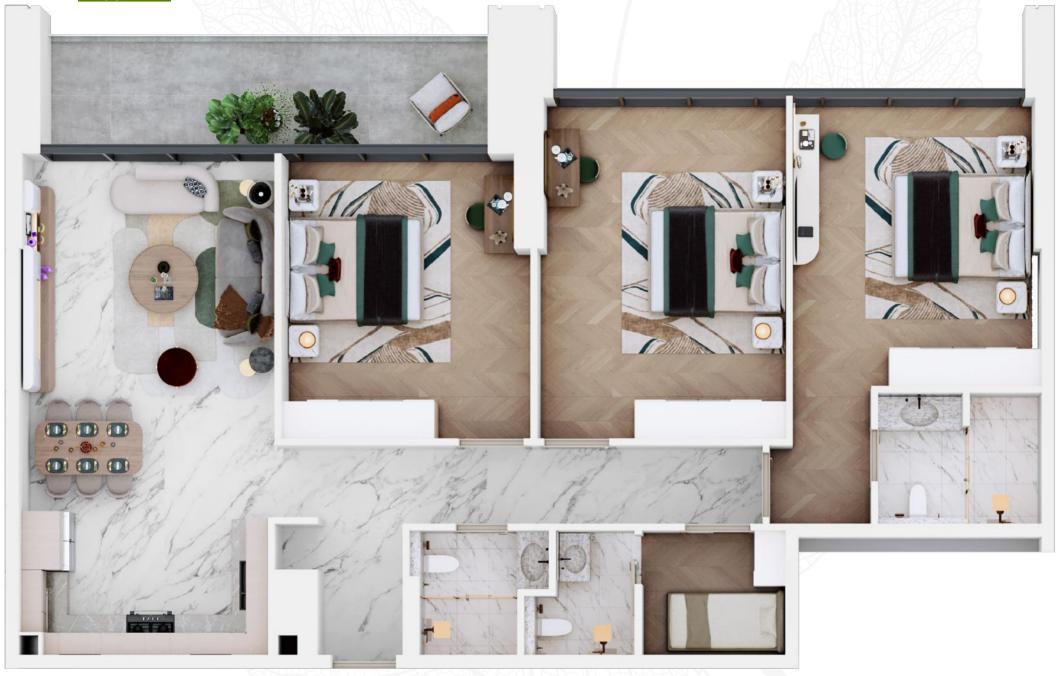

### Typical GA Plan 3

12 TO 17 Floor Plan

Total Area: 412 sq. ft.

Total Area: 486 sq. ft.

Total Area: 746 sq. ft.

Type 2

Total Area: 830 sq. ft.

Type 1

#### 3 Bedroom

Total Area: 1488 sq. ft.

Disclaimer: Plan and details included are indicative only and are subject to change by the developer/seller at its sole discretion without notice and/or liability. All images, including features, finishes, furnishings and scale are illustrative only. Final areas, dimensions, layout and materials may differ from those stated.